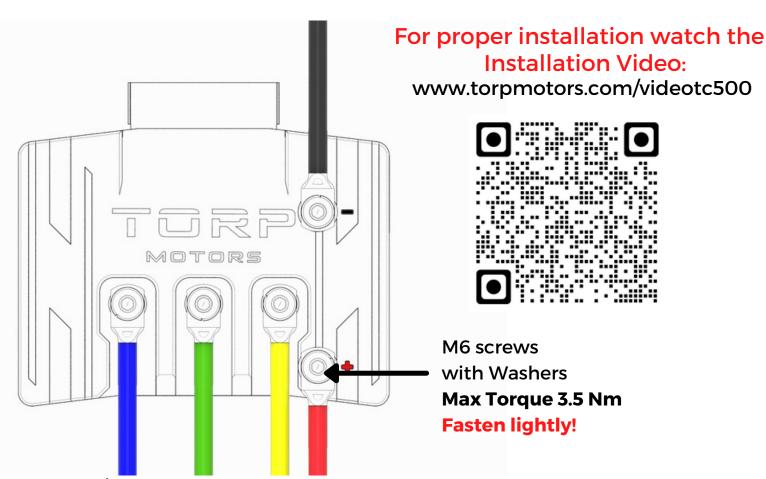

## **Power Wires**

Make sure to connect:

The red battery wire to the positive (+) electrode

The black battery wire to the negative (-) electrode

**Phase Wires\*** 

Make sure to connect:

The Blue motor wire to the letter B

The Green motor wire to the the letter G

The Yellow motor wire to the letter Y

G

\*Not connecting phase wires correctly can cause the bike to go in reverse!